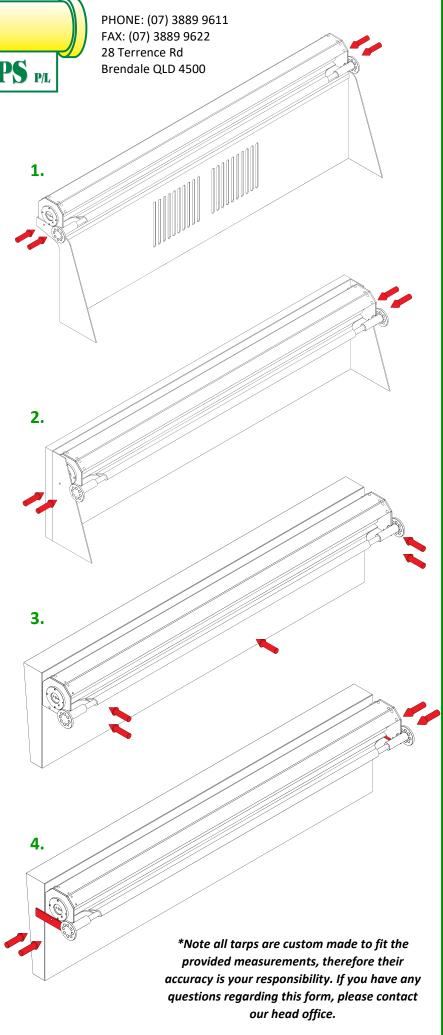

## PULL-OUT TO HEADBOARD FITTING GUIDE

**Pull-Out** tarp units are designed to fit a wide range of truck headboards with minimal modification. The following document provides general fitting recommendations for common headboard styles.

- 1. Factory Tipper Style Headboard: The unit should sit on the inbuilt shelf at the top of the headboard. Secured with M10 hardware. The inside width of the upper lip will equal the outside to outside of endplates on the pull-out. The unit must sit high enough to clear the passenger side adjustor bush.
- 2. Gusseted Headboard: The unit sits between the gussets on each side of the headboard. The unit can be secured through these gussets and generally requires the following:
  - i. 5 mm spacer(s) for the Drivers side. This clears the rivet heads on idler endplate.
  - ii. 15 mm spacer(s) for the Passenger side. This clears the adjustor bush assembly on the endplate.

The inside width of these gussets will equal the overall width of the unit including the adjustor bush.

(For variations 1 and 2, clearance for the adjustor bush on the passenger side must be considered)

- 3. Flat Headboard Option 1: If the headboard is a flat face. The first mounting option is directly through the aluminium housing. Retractable Recommends M10 hardware with 2 bolts, 100 mm in from each end and 1 in the centre of the unit. The outside width of the headboard will equal the outside to outside of endplates.
- 4. Flat Headboard Option 2: The unit can be supported with a fabricated bracket that picks up the two M10 holes on each end plate, then welded or bolted to the headboard. Retractable recommends 6 mm Aluminium or Mild steel (Brackets depend on body material and/or mounting method)