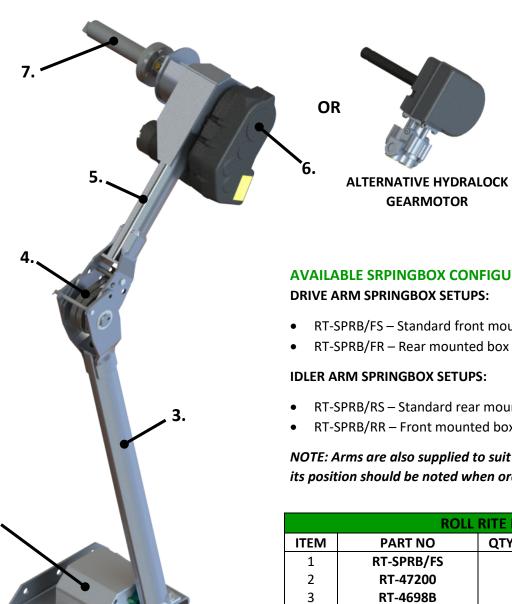

## **AVAILABLE SRPINGBOX CONFIGURATIONS DRIVE ARM SPRINGBOX SETUPS:**

- RT-SPRB/FS Standard front mounted box C/W 6 springs
- RT-SPRB/FR Rear mounted box C/W 6 springs

## **IDLER ARM SPRINGBOX SETUPS:**

- RT-SPRB/RS Standard rear mounted box C/W 5 springs
- RT-SPRB/RR Front mounted box C/W 5 springs

NOTE: Arms are also supplied to suit front and rear configurations and its position should be noted when ordering replacement or new arms.

| ROLL RITE FRONT DRIVE ARM ASSEMBLY (RT-SAE1/SHYD) |               |               |                                                   |
|---------------------------------------------------|---------------|---------------|---------------------------------------------------|
| ITEM                                              | PART NO       | QTY (PER ARM) | DESCRIPTION                                       |
| 1                                                 | RT-SPRB/FS    | 1             | 6 SPRING SPRINGBOX ASSEMBLY (FRONT MOUNTED)       |
| 2                                                 | RT-47200      | 1             | UNIVERSAL FOLDED ALUMINIUM SPRINGBOX SHELF        |
| 3                                                 | RT-4698B      | 1             | LOWER ARM ONLY (NO PIVOT PIN INCLUDED)            |
| 4                                                 | RT-4698M      | 1             | CENTRE PIVOT PIN (INCLUDES 2 SPRINGS)             |
| 5                                                 | RT-4678T      | 1             | TOP ARM ONLY (BARE ARM WITH NO BEARINGS OR MOTOR) |
| 6                                                 | RT-10201      | 1             | 12 V TARP STRETCHER GEARMOTOR (166:1 REDUCTION)   |
| 7                                                 | RT-RTFA (EXT) | 1             | DRIVE END TWO-PIECE FLANGE ADAPTER                |