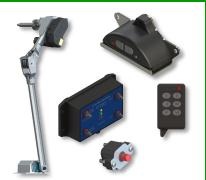

## **ROLL-RITE ARM PARTS LIST**

RT-SAE1 (S/R)
SINGLE ARM ELECTRIC KIT C/W
TUBE ADAPTOR & MOTOR

RT-SAE2 (S/R)
SINGLE ARM ELECTRIC KIT C/W
MOTOR, ADAPTOR & HARDWIRED
CONTROLLER

RT-SAE3 (S/R)
SINGLE ARM ELECTRIC KIT
C/W MOTOR, ADAPTOR & REMOTE
CONTROLLER

RT-DAE1 (S/R)
DUAL ARM ELECTRIC KIT C/W
TUBE ADAPTOR & MOTOR

RT-DAE2 (S/R)
DUAL ARM ELECTRIC KIT C/W
MOTOR, ADAPTOR & HARDWIRED
CONTROLLER

RT-DAE3 (S/R)
DUAL ARM ELECTRIC KIT C/W
MOTOR, ADAPTOR & REMOTE
CONTROLLER

RT-SHYD1 (S/R)
SINGLE ARM HYDRAULIC KIT C/W
TUBE ADAPTOR & MOTOR

RT-DHYD (S/R)
DUAL ARM HYDRAULIC KIT C/W
TUEBE ADAPTORS & MOTOR

RT-47200 UNIVERSAL ALUMINIUM MOUNTING SHELF FOR ROLL-RITE ARM(S)