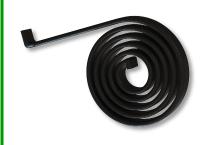

RT-BSSI BEARINGS AND SHAFT ONLY TO SUIT IDLER ARM

WEBSITE: www.retractabletarps.com.au

RT-RRBS
TOP BEARINGS AND FLANGE
(2 PER ARMS)

RT-AR012 SPIRAL TORSION SPRINGS