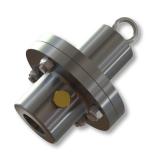

RT-BSSI BEARINGS AND SHAFT ONLY TO SUIT IDLER ARM

WEBSITE: www.retractabletarps.com.au

RT-RRBS
TOP BEARINGS AND FLANGE
(2 PER ARMS)

RT-AR012 SPIRAL TORSION SPRINGS