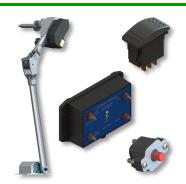

## **ROLL-RITE ARM PARTS LIST**

RT-SAE1 (S/R)
SINGLE ARM ELECTRIC KIT C/W
TUBE ADAPTOR & MOTOR

RT-SAE2 (S/R)
SINGLE ARM ELECTRIC KIT C/W
MOTOR, ADAPTOR & HARDWIRED
CONTROLLER

RT-SAE3 (S/R)
SINGLE ARM ELECTRIC KIT
C/W MOTOR, ADAPTOR & REMOTE
CONTROLLER

RT-DAE1 (S/R)
DUAL ARM ELECTRIC KIT C/W
TUBE ADAPTOR & MOTOR

RT-DAE2 (S/R)
DUAL ARM ELECTRIC KIT C/W
MOTOR, ADAPTOR & HARDWIRED
CONTROLLER

RT-DAE3 (S/R)
DUAL ARM ELECTRIC KIT C/W
MOTOR, ADAPTOR & REMOTE
CONTROLLER

RT-SHYD1 (S/R)
SINGLE ARM HYDRAULIC KIT C/W
TUBE ADAPTOR & MOTOR

RT-DHYD (S/R)
DUAL ARM HYDRAULIC KIT C/W
TUEBE ADAPTORS & MOTOR

RT-47200 UNIVERSAL ALUMINIUM MOUNTING SHELF FOR ROLL-RITE ARM(S)