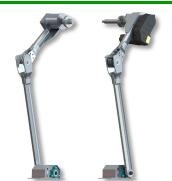

## **TARPING SYSTEMS & COMPONENTS CATALOGUE**

RT-RARM
SINGLE ROLL-RITE ARM
(ARM ONLY, NO ADDITIONAL
HARDWARE)

RT-RTFAEXT
DRIVE END ARM TO TUBE FLANGE
ADAPTOR
(VARIOUS SIZES AVAILABLE)

RT-RTFA
IDLER END ARM TO TUBE FLANGE
ADAPTOR (DISCONTINUED)
(VARIOUS SIZES AVAILABLE)