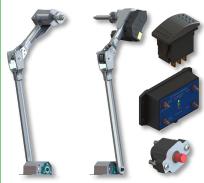

## **ROLL-RITE ARM PARTS LIST**

RT-SAE1 (S/R)
SINGLE ARM ELECTRIC KIT C/W
TUBE ADAPTOR & MOTOR

RT-SAE2 (S/R)
SINGLE ARM ELECTRIC KIT C/W
MOTOR, ADAPTOR & HARDWIRED
CONTROLLER

RT-SAE3 (S/R)
SINGLE ARM ELECTRIC KIT
C/W MOTOR, ADAPTOR & REMOTE
CONTROLLER

RT-DAE1 (S/R)
DUAL ARM ELECTRIC KIT C/W
TUBE ADAPTOR & MOTOR

RT-DAE2 (S/R)
DUAL ARM ELECTRIC KIT C/W
MOTOR, ADAPTOR & HARDWIRED
CONTROLLER

RT-DAE3 (S/R)
DUAL ARM ELECTRIC KIT C/W
MOTOR, ADAPTOR & REMOTE
CONTROLLER