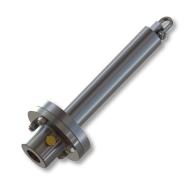

RT-BSSI BEARINGS AND SHAFT ONLY TO SUIT IDLER ARM

WEBSITE: www.retractabletarps.com.au

RT-RRBS
TOP BEARINGS AND FLANGE
(2 PER ARMS)

RT-AR012 SPIRAL TORSION SPRINGS