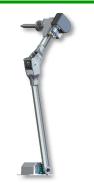

## **TARPING SYSTEMS & COMPONENTS CATALOGUE**

RT-RARM
SINGLE ROLL-RITE ARM
(ARM ONLY, NO ADDITIONAL
HARDWARE)

RT-RTFAEXT
DRIVE END ARM TO TUBE FLANGE
ADAPTOR
(VARIOUS SIZES AVAILABLE)

RT-RTFA
IDLER END ARM TO TUBE FLANGE
ADAPTOR (DISCONTINUED)
(VARIOUS SIZES AVAILABLE)