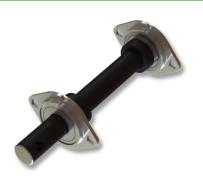

RT-BSSI BEARINGS AND SHAFT ONLY TO SUIT IDLER ARM

WEBSITE: www.retractabletarps.com.au

RT-RRBS
TOP BEARINGS AND FLANGE
(2 PER ARMS)

RT-AR012 SPIRAL TORSION SPRINGS