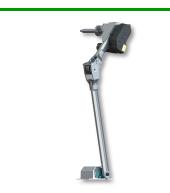

## **TARPING SYSTEMS & COMPONENTS CATALOGUE**

RT-RARM
SINGLE ROLL-RITE ARM
(ARM ONLY, NO ADDITIONAL
HARDWARE)

RT-RTFAEXT
DRIVE END ARM TO TUBE FLANGE
ADAPTOR
(VARIOUS SIZES AVAILABLE)

RT-RTFA
IDLER END ARM TO TUBE FLANGE
ADAPTOR (DISCONTINUED)
(VARIOUS SIZES AVAILABLE)