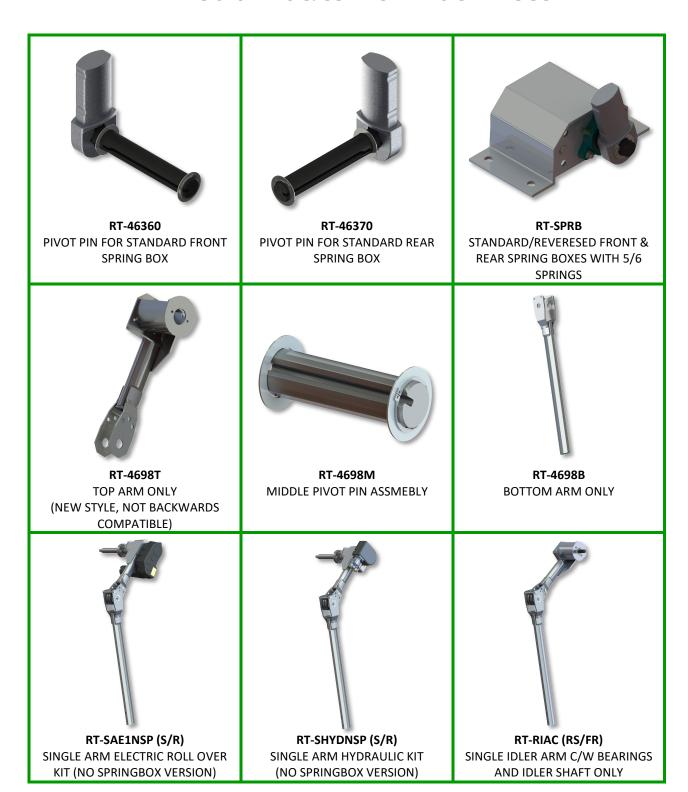

## **ROLL-RITE ARM PARTS LIST**

RT-SAE1 (S/R)
SINGLE ARM ELECTRIC KIT C/W
TUBE ADAPTOR & MOTOR

RT-SAE2 (S/R)
SINGLE ARM ELECTRIC KIT C/W
MOTOR, ADAPTOR & HARDWIRED
CONTROLLER

RT-SAE3 (S/R)
SINGLE ARM ELECTRIC KIT
C/W MOTOR, ADAPTOR & REMOTE
CONTROLLER

RT-DAE1 (S/R)
DUAL ARM ELECTRIC KIT C/W
TUBE ADAPTOR & MOTOR

RT-DAE2 (S/R)
DUAL ARM ELECTRIC KIT C/W
MOTOR, ADAPTOR & HARDWIRED
CONTROLLER

RT-DAE3 (S/R)
DUAL ARM ELECTRIC KIT C/W
MOTOR, ADAPTOR & REMOTE
CONTROLLER

RT-SHYD1 (S/R)
SINGLE ARM HYDRAULIC KIT C/W
TUBE ADAPTOR & MOTOR

RT-DHYD (S/R)
DUAL ARM HYDRAULIC KIT C/W
TUEBE ADAPTORS & MOTOR

RT-47200 UNIVERSAL ALUMINIUM MOUNTING SHELF FOR ROLL-RITE ARM(S)