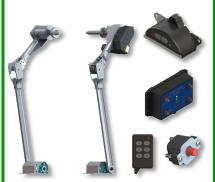

RT-DAE1 (S/R)
DUAL ARM ELECTRIC KIT C/W
TUBE ADAPTOR & MOTOR

RT-DAE2 (S/R)
DUAL ARM ELECTRIC KIT C/W
MOTOR, ADAPTOR & HARDWIRED
CONTROLLER

RT-DAE3 (S/R)
DUAL ARM ELECTRIC KIT C/W
MOTOR, ADAPTOR & REMOTE
CONTROLLER

RT-SHYD1 (S/R)
SINGLE ARM HYDRAULIC KIT C/W
TUBE ADAPTOR & MOTOR

RT-DHYD (S/R)
DUAL ARM HYDRAULIC KIT C/W
TUEBE ADAPTORS & MOTOR

RT-47200 UNIVERSAL ALUMINIUM MOUNTING SHELF FOR ROLL-RITE ARM(S)