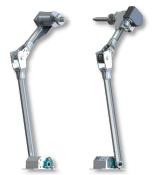

## **TARPING SYSTEMS & COMPONENTS CATALOGUE**

RT-RARM
SINGLE ROLL-RITE ARM
(ARM ONLY, NO ADDITIONAL
HARDWARE)

RT-RTFAEXT
DRIVE END ARM TO TUBE FLANGE
ADAPTOR
(VARIOUS SIZES AVAILABLE)

RT-RTFA
IDLER END ARM TO TUBE FLANGE
ADAPTOR (DISCONTINUED)
(VARIOUS SIZES AVAILABLE)