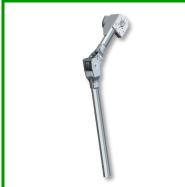

## **TARPING SYSTEMS & COMPONENTS CATALOGUE**

RT-RARM
SINGLE ROLL-RITE ARM
(ARM ONLY, NO ADDITIONAL
HARDWARE)

RT-RTFAEXT
DRIVE END ARM TO TUBE FLANGE
ADAPTOR
(VARIOUS SIZES AVAILABLE)

RT-RTFA
IDLER END ARM TO TUBE FLANGE
ADAPTOR (DISCONTINUED)
(VARIOUS SIZES AVAILABLE)