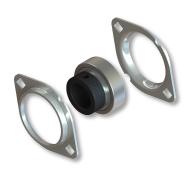

RT-BSSI BEARINGS AND SHAFT ONLY TO SUIT IDLER ARM

WEBSITE: www.retractabletarps.com.au

RT-RRBS
TOP BEARINGS AND FLANGE
(2 PER ARMS)

RT-AR012 SPIRAL TORSION SPRINGS